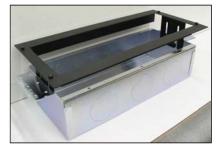

The *Adapter Plate* is attached to the *Back Box* through an opening in the sheetrock by (4) 6-32 Kep nuts. The mounting brackets, designed into each *Adapter Plate*, have enough adjustment to accommodate up to (2) layers of 5/8" sheetrock. After installation this provides a stable and ideal platform for the 16MU *Flush Mount Ring* to be attached. Shown to the left are the (3) stages of installation:

- 1) Mount the **Back Box** between 2 stud using the wood screws supplied. Run and install necessary conduit top and or bottom to meet the systems needs.
- 2) Install the sheetrock and make a cutout (14-1/2" x 6-1/4") for the *Adapter Plate*. Insert the *Adapter Plate* through the cutout and fasten to Back Box using the (4) 6-32 Kep Nuts supplied.
- 3) Attach the 16MU *Flush Mount Ring* to the *Adapter Plate* using the (4) 8-32 Flathead machine screws and countersunk washers supplied.