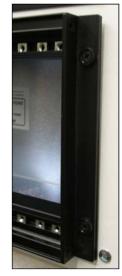

The *Adapter Plate* is attached to the *Back Box* through an opening in the sheetrock by (4) 6-32 Kep nuts. The mounting brackets, designed into each *Adapter Plate*, have enough adjustment to accommodate up to (2) layers of 5/8" sheetrock. After installation this provides a stable and ideal platform for the 16MU *Flush Mount Ring* to be attached. Shown to the left are the (3) stages of installation:

- 1) Mount the **Back Box** between 2 stud using the wood screws supplied. Run and install necessary conduit top and or bottom to meet the systems needs.
- 2) Install the sheetrock and make a cutout (14-1/2" x 6-1/4") for the *Adapter Plate*. Insert the *Adapter Plate* through the cutout and fasten to Back Box using the (4) 6-32 Kep Nuts supplied.
- 3) Attach the 16MU *Flush Mount Ring* to the *Adapter Plate* using the (4) 8-32 Flathead machine screws and countersunk washers supplied.