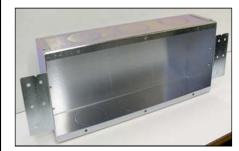

The width of the **Mounting Ears**, located at either end of the **Back Box**, allow the for variations in stud placement. Each **Mounting Ear** has also been laser cut so that it can be shortened

where necessary. Each Back Box is has a total of (6) laser cut knockouts for 2" conduit, (3) in the and (3) in the bottom to ease installation.

The *Adapter Plate* is attached to the *Back Box* through an opening in the sheetrock by (4) 6-32 Kep nuts. The mounting brackets, designed into each *Adapter Plate*, have enough adjustment to accommodate up to (2) layers of 5/8" sheetrock. After installation this provides a stable and ideal platform for the 16MU *Flush Mount Ring* to be attached. Shown to the left are the (3) stages of installation: