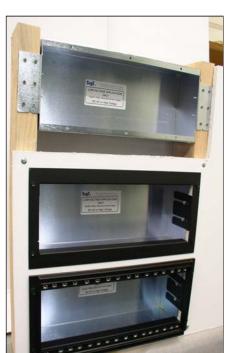

This new design is comprised of 3 components, a **Back Box** that mounts between 2 studs, an **Adapter Plate** that finishes and covers the cutout in the sheetrock and a *low profile 16MU Flush Mount Ring*, plus a pair of **Label Strips** and mounting hardware.

The *Adapter Plate* is attached to the *Back Box* through an opening in the sheetrock by (4) 6-32 Kep nuts. The mounting brackets, designed into each *Adapter Plate*, have enough adjustment to accommodate up to (2) layers of 5/8" sheetrock. After installation this provides a stable and ideal platform for the 16MU *Flush Mount Ring* to be attached. Shown to the left are the (3) stages of installation:

- 1) Mount the **Back Box** between 2 stud using the wood screws supplied. Run and install necessary conduit top and or bottom to meet the systems needs.
- 2) Install the sheetrock and make a cutout (14-1/2" x 6-1/4") for the *Adapter Plate*. Insert the *Adapter Plate* through the cutout and fasten to Back Box using the (4) 6-32 Kep Nuts supplied.
- 3) Attach the 16MU *Flush Mount Ring* to the *Adapter Plate* using the (4) 8-32 Flathead machine screws and countersunk washers supplied.