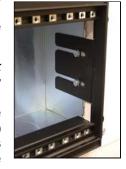

The width of the **Mounting Ears**, located at either end of the **Back Box**, allow the for variations in stud placement. Each **Mounting Ear** has also been laser cut so that it can be shortened

where necessary. Each Back Box is has a total of (6) laser cut knockouts for 2" conduit, (3) in the and (3) in the bottom to ease installation.

The *Adapter Plate* is attached to the *Back Box* through an opening in the sheetrock by (4) 6-32 Kep nuts. The mounting brackets, designed into each *Adapter Plate*, have enough adjustment to accommodate up to (2) layers of 5/8" sheetrock. After installation this provides a stable and ideal platform for the 16MU *Flush Mount Ring* to be attached. Shown to the left are the (3) stages of installation: