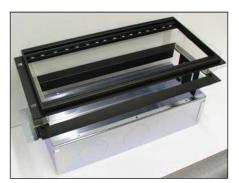

The *Adapter Plate* is attached to the *Back Box* through an opening in the sheetrock by (4) 6-32 Kep nuts. The mounting brackets, designed into each *Adapter Plate*, have enough adjustment to accommodate up to (2) layers of 5/8" sheetrock. After installation this provides a stable and ideal platform for the 16MU *Flush Mount Ring* to be attached. Shown to the left are the (3) stages of installation:

- 1) Mount the **Back Box** between 2 stud using the wood screws supplied. Run and install necessary conduit top and or bottom to meet the systems needs.
- 2) Install the sheetrock and make a cutout (14-1/2" x 6-1/4") for the *Adapter Plate*. Insert the *Adapter Plate* through the cutout and fasten to Back Box using the (4) 6-32 Kep Nuts supplied.
- 3) Attach the 16MU *Flush Mount Ring* to the *Adapter Plate* using the (4) 8-32 Flathead machine screws and countersunk washers supplied.