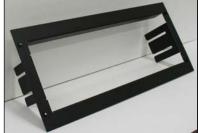

This new design is comprised of 3 components, a **Back Box** that mounts between 2 studs, an **Adapter Plate** that finishes and covers the cutout in the sheetrock and a *low profile 16MU Flush Mount Ring*, plus a pair of **Label Strips** and mounting hardware.

The *Adapter Plate* is attached to the *Back Box* through an opening in the sheetrock by (4) 6-32 Kep nuts. The mounting brackets, designed into each *Adapter Plate*, have enough adjustment to accommodate up to (2) layers of 5/8" sheetrock. After installation this provides a stable and ideal platform for the 16MU *Flush Mount Ring* to be attached. Shown to the left are the (3) stages of installation: