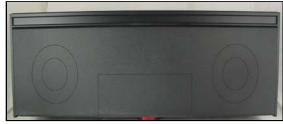

In the back we have a knockout for a 6-Gang Electrical Junction Box and in the bottom we have 2 Concentric knockouts for 2" and 1" conduit, plus a rectangular for Series 6000 Surface Raceway. To mount the enclosure to the wall we have 4 mounting holes in the back to make installation and connection to the enclosure easier and more flexible, with more options, for you.