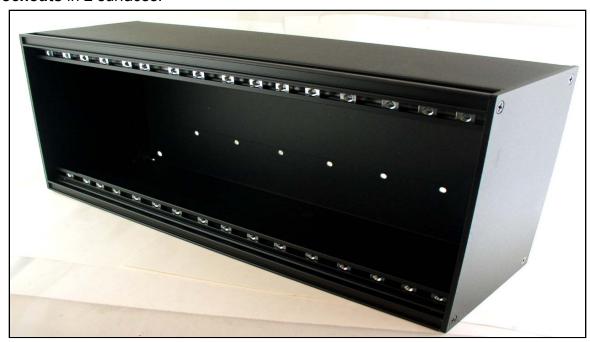

## System Integration Solution 29

Introducing a new version of our ever-popular Surface Mount Chase (SMC) product line, the MPS-SMC-16MU-KO. To make them even better, we added laser cut Knockouts in 2 surfaces.

Each **MPS-SMC-16MU-KO** enclosure supports the installation of 16 Module Units (MU's) from our wide range of blank and connectorized MPS panel.

Each MPS-SMC-16MU-KO enclosure is also

supplied with a pair of label strips, top and bottom, that are attached after and over the mounting screws once the MPS Panels have been installed. Projecting a clean and professional Connector Interface for the end user.