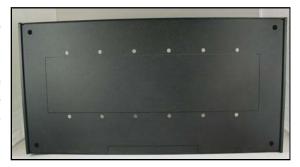

In the back we have a knockout for a 6-Gang Electrical Junction Box and in the bottom we have 2 Concentric knockouts for 2" and 1" conduit, plus a rectangular for Series 6000 Surface Raceway. To mount the enclosure to the wall we have 4 mounting holes in the back to make installation and connection to the enclosure easier and more flexible, with more options, for you.