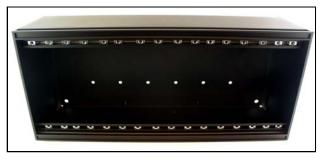

Each **MPS-SMC-16MU-KO** enclosure supports the installation of 16 Module Units (MU's) from our wide range of blank and connectorized MPS panel.

Each MPS-SMC-16MU-KO enclosure is also

supplied with a pair of label strips, top and bottom, that are attached after and over the mounting screws once the MPS Panels have been installed. Projecting a clean and professional Connector Interface for the end user.