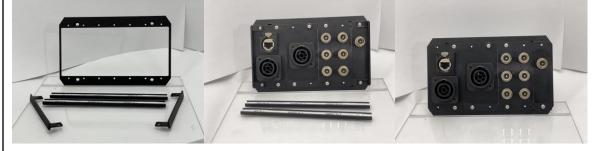

Shown here is different stages of assembly of the 8AT AP (L-MPS-3G-8AT-AP).

Example: Complete L-MPS-8AT Adapter Plate, 3-Gang

Email a request for the MPS-LITE CAD Library drawing to sales@sigt.com