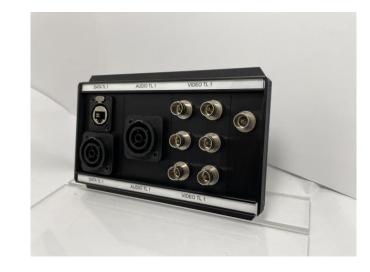

Shown here is different stages of assembly of the 8AT AP (L-MPS-3G-8AT-AP).

Example: Complete L-MPS-8AT Adapter Plate, 3-Gang

Email a request for the MPS-LITE CAD Library drawing to sales@sigt.com