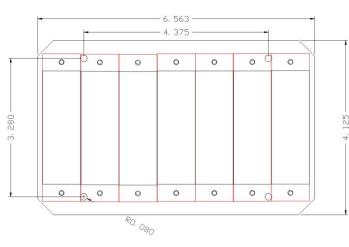

## **System Integration Solution 38**

Introducing Adapter Plates for 8AT Floor Box Panels that accept our wide range of MPS Lite modules, L-MPS-8AT-AP

These Adapter Plates have been designed to attach to industry 1 through 4-Gang for 4,8, and 10 AT Floor boxes. Once installed they are an ideal platform for the installation of our MPS-Lite modules. Each Adapter Plates is supplied with (2) low profile Label Strips that clip over the MPS Lite modules mounting screws, resulting in an attractive and professional finish.

Shown here is different stages of assembly of the 8AT AP (L-MPS-3G-8AT-AP).

Example: Complete L-MPS-8AT Adapter Plate, 3-Gang

Email a request for the MPS-LITE CAD Library drawing to sales@sigt.com